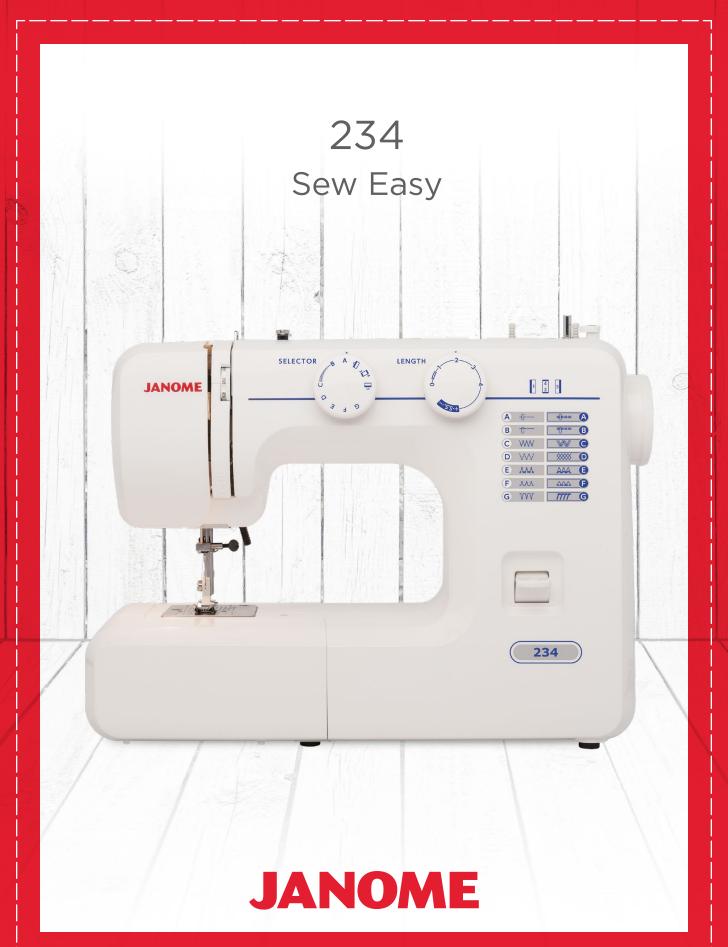

LOTS OF INCLUDED ACCESSORIES

BOBBIN INSERTION GUIDE

ADJUSTABLE STITCH LENGTH DIAL

15 BUILT-IN DECORATIVE AND UTILITY STITCHES

SEW EASY - The Janome 234 is an entry level value model sewing machine with useful and intuitive features. The user friendly 234 comes with 15 stitches including four-step buttonhole and plenty of handy features to tackle your first sewing projects with ease. Dial pattern selection and adjustable stitch length and free arm make it versatile for most sewing projects. Lightweight and portable, this is the perfect machine for any beginning sewist.

## **SEWING**

- 15 Stitches including four-step buttonhole
- Extra high presser foot lift
- Easy stitch selection dials
- Adjustable stitch length
- Easy reverse lever
- Front loading bobbin
- Maximum stitch width: 5 mm
- Maximum stitch length: 4 mm