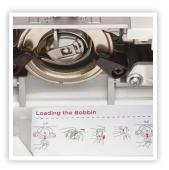

LOTS OF INCLUDED ACCESSORIES

BOBBIN INSERTION GUIDE

ADJUSTABLE STITCH LENGTH DIAL

15 BUILT-IN DECORATIVE AND UTILITY STITCHES

SEW EASY - The Janome 234 is an entry level value model sewing machine with useful and intuitive features. The user friendly 234 comes with 15 stitches including four-step buttonhole and plenty of handy features to tackle your first sewing projects with ease. Dial pattern selection and adjustable stitch length and free arm make it versatile for most sewing projects. Lightweight and portable, this is the perfect machine for any beginning sewist.