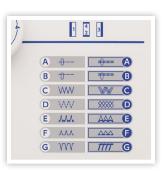

LOTS OF INCLUDED ACCESSORIES

BOBBIN INSERTION GUIDE

ADJUSTABLE STITCH LENGTH DIAL

15 BUILT-IN DECORATIVE AND UTILITY STITCHES

SEW EASY - The Janome 234 is an entry level value model sewing machine with useful and intuitive features. The user friendly 234 comes with 15 stitches including four-step buttonhole and plenty of handy features to tackle your first sewing projects with ease. Dial pattern selection and adjustable stitch length and free arm make it versatile for most sewing projects. Lightweight and portable, this is the perfect machine for any beginning sewist.

## **SEWING**

- 15 Stitches including four-step buttonhole
- Extra high presser foot lift
- Easy stitch selection dials
- Adjustable stitch length
- Easy reverse lever
- Front loading bobbin
- Maximum stitch width: 5 mm
- Maximum stitch length: 4 mm