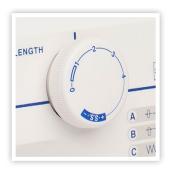

LOTS OF INCLUDED ACCESSORIES

BOBBIN INSERTION GUIDE

ADJUSTABLE STITCH LENGTH DIAL

15 BUILT-IN DECORATIVE AND UTILITY STITCHES

SEW EASY - The Janome 234 is an entry level value model sewing machine with useful and intuitive features. The user friendly 234 comes with 15 stitches including four-step buttonhole and plenty of handy features to tackle your first sewing projects with ease. Dial pattern selection and adjustable stitch length and free arm make it versatile for most sewing projects. Lightweight and portable, this is the perfect machine for any beginning sewist.

## **SEWING**

- 15 Stitches including four-step buttonhole
- Extra high presser foot lift
- Easy stitch selection dials
- Adjustable stitch length
- Easy reverse lever
- Front loading bobbin
- Maximum stitch width: 5 mm
- Maximum stitch length: 4 mm